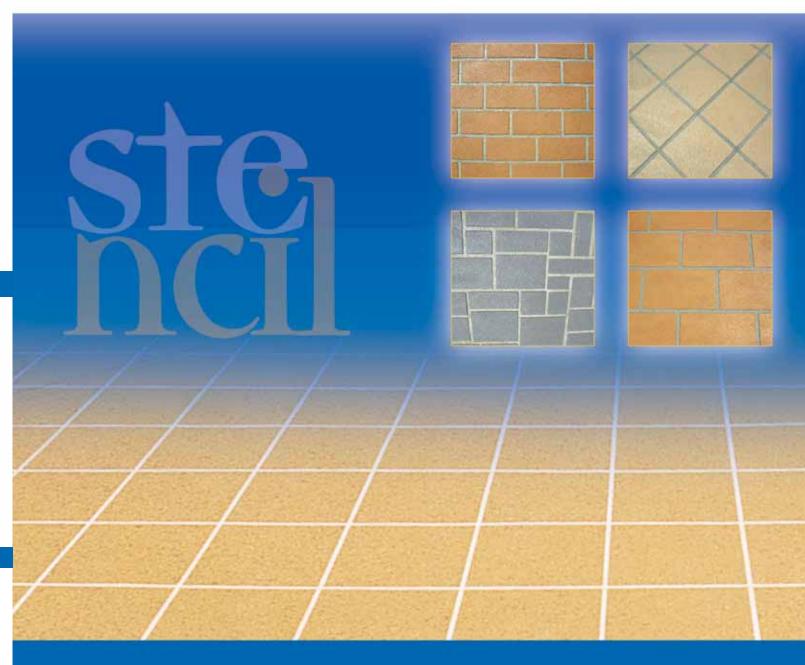

# Designer Sconcrete stencil

Patterns, texture and colours of brick, stone or tile paving

## concrete stencil

piscover the strong decorative appeal of pesigner concrete coatings....

### concrete stencil